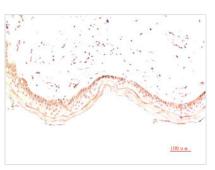

## COL1A1 Monoclonal Antibody

| Product Code        | CSB-MA833428                                                                                                   |
|---------------------|----------------------------------------------------------------------------------------------------------------|
| Storage             | Upon receipt, store at -20°C or -80°C. Avoid repeated freeze.                                                  |
| Research Use        | Shipped at 4°C. Upon delivery aliquot and store at -20°C or -80°C. Avoid repeated freeze.                      |
| Uniprot No.         | P02452                                                                                                         |
| Immunogen           | Synthetic Peptide of Collagen I                                                                                |
| Raised In           | Mouse                                                                                                          |
| Species Reactivity  | Human,Mouse,Rat                                                                                                |
| Tested Applications | ELISA,IHC;Recommended dilution:IHC:1:50-1:200                                                                  |
| Form                | Liquid                                                                                                         |
| Conjugate           | Non-conjugated                                                                                                 |
| Storage Buffer      | PBS, pH 7.4, containing 0.02% sodium azide as Preservative and 50% Glycerol.                                   |
| Purification Method | The antibody was affinity-purified from mouse ascites by affinity-<br>chromatography using specific immunogen. |
| Alias               | Collagen alpha-1(I) chain (Alpha-1 type I collagen)                                                            |
| Product Type        | Monoclonal Antibody                                                                                            |
| Immunogen Species   | Homo sapiens (Human)                                                                                           |
| Image               | Immunohistochemical analysis of paraffin-                                                                      |

Immunohistochemical analysis of paraffinembedded Human Colon Carcinoma Tissue using Collagen I Mouse mAb diluted at 1:200.

Immunohistochemical analysis of paraffinembedded Human Skin Tissue using Collagen I Mouse mAb diluted at 1:200.