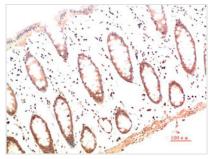

## COL1A1 Monoclonal Antibody

| Product Code        | CSB-MA833428                                                                                                   |
|---------------------|----------------------------------------------------------------------------------------------------------------|
| Storage             | Upon receipt, store at -20°C or -80°C. Avoid repeated freeze.                                                  |
| Research Use        | Shipped at 4°C. Upon delivery aliquot and store at -20°C or -80°C. Avoid repeated freeze.                      |
| Uniprot No.         | P02452                                                                                                         |
| Immunogen           | Synthetic Peptide of Collagen I                                                                                |
| Raised In           | Mouse                                                                                                          |
| Species Reactivity  | Human,Mouse,Rat                                                                                                |
| Tested Applications | ELISA,IHC;Recommended dilution:IHC:1:50-1:200                                                                  |
| Form                | Liquid                                                                                                         |
| Conjugate           | Non-conjugated                                                                                                 |
| Storage Buffer      | PBS, pH 7.4, containing 0.02% sodium azide as Preservative and 50% Glycerol.                                   |
| Purification Method | The antibody was affinity-purified from mouse ascites by affinity-<br>chromatography using specific immunogen. |
| Alias               | Collagen alpha-1(I) chain (Alpha-1 type I collagen)                                                            |
| Product Type        | Monoclonal Antibody                                                                                            |
| Immunogen Species   | Homo sapiens (Human)                                                                                           |
| Image               | Immunohistochemical analysis of paraffin-                                                                      |

Immunohistochemical analysis of paraffinembedded Human Colon Carcinoma Tissue using Collagen I Mouse mAb diluted at 1:200.

Immunohistochemical analysis of paraffinembedded Human Skin Tissue using Collagen I Mouse mAb diluted at 1:200.