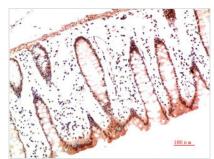

## COL1A1 Monoclonal Antibody

| <b>Product Code</b>        | CSB-MA740543                                                                                               |
|----------------------------|------------------------------------------------------------------------------------------------------------|
| Storage                    | Upon receipt, store at -20°C or -80°C. Avoid repeated freeze.                                              |
| Research Use               | Shipped at 4°C. Upon delivery aliquot and store at -20°C or -80°C. Avoid repeated freeze.                  |
| Uniprot No.                | P02452                                                                                                     |
| Immunogen                  | Synthetic Peptide of Collagen I                                                                            |
| Raised In                  | Mouse                                                                                                      |
| Species Reactivity         | Human, Mouse, Rat                                                                                          |
| <b>Tested Applications</b> | ELISA,IHC;Recommended dilution:IHC:1:50-1:200                                                              |
| Form                       | Liquid                                                                                                     |
| Conjugate                  | Non-conjugated                                                                                             |
| Storage Buffer             | PBS, pH 7.4, containing 0.02% sodium azide as Preservative and 50% Glycerol.                               |
| Purification Method        | The antibody was affinity-purified from mouse ascites by affinity-chromatography using specific immunogen. |
| Alias                      | Collagen alpha-1(I) chain (Alpha-1 type I collagen)                                                        |
| Product Type               | Monoclonal Antibody                                                                                        |
| Immunogen Species          | Homo sapiens (Human)                                                                                       |
| Image                      | Immunohistochemical analysis of paraffin-                                                                  |

Immunohistochemical analysis of paraffinembedded Human Colon Carcinoma Tissue using Collagen I Mouse mAb diluted at 1:200.

Immunohistochemical analysis of paraffinembedded Human Skin Carcinoma Tissue using Collagen I Mouse mAb diluted at 1:200.