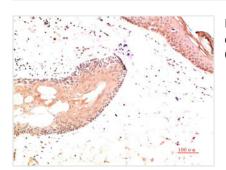

Immunohistochemical analysis of paraffinembedded Human Colon Carcinoma Tissue using Collagen I Mouse mAb diluted at 1:200.

Immunohistochemical analysis of paraffinembedded Human Skin Carcinoma Tissue using Collagen I Mouse mAb diluted at 1:200.