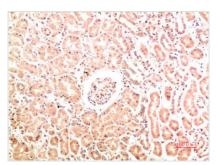

## COL4A1 Monoclonal Antibody

| <b>Product Code</b>        | CSB-MA212614                                                                                               |
|----------------------------|------------------------------------------------------------------------------------------------------------|
| Storage                    | Upon receipt, store at -20°C or -80°C. Avoid repeated freeze.                                              |
| Research Use               | Shipped at 4°C. Upon delivery aliquot and store at -20°C or -80°C. Avoid repeated freeze.                  |
| Uniprot No.                | p02462                                                                                                     |
| Immunogen                  | Synthetic Peptide                                                                                          |
| Raised In                  | Mouse                                                                                                      |
| Species Reactivity         | Human,Mouse,Rat                                                                                            |
| <b>Tested Applications</b> | ELISA,IHC;Recommended dilution:IHC:1:50-1:200                                                              |
| Form                       | Liquid                                                                                                     |
| Conjugate                  | Non-conjugated                                                                                             |
| Storage Buffer             | PBS, pH 7.4, containing 0.02% sodium azide as Preservative and 50% Glycero                                 |
| Purification Method        | The antibody was affinity-purified from mouse ascites by affinity-chromatography using specific immunogen. |
| Alias                      | Collagen alpha-1(IV) chain [Cleaved into: Arresten]                                                        |
| <b>Product Type</b>        | Monoclonal Antibody                                                                                        |
| Immunogen Species          | Homo sapiens (Human)                                                                                       |
| Image                      | Immunohistochemical analysis of paraffin-                                                                  |

Immunohistochemical analysis of paraffinembedded Human Kidney Tissue using Collagen IV Mouse mAb diluted at 1:200.

Immunohistochemical analysis of paraffinembedded Human Skin Tissue using Collagen IV Mouse mAb diluted at 1:200.