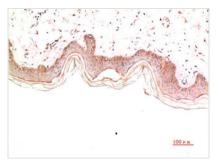

Immunohistochemical analysis of paraffinembedded Human Kidney Tissue using Collagen IV Mouse mAb diluted at 1:200.

Immunohistochemical analysis of paraffinembedded Human Skin Tissue using Collagen IV Mouse mAb diluted at 1:200.