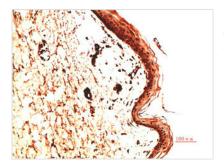

Immunohistochemical analysis of paraffinembedded Human Liver Carcinoma Tissue using Collagen IV Mouse mAb diluted at 1:200.

Immunohistochemical analysis of paraffinembedded Human Skin Carcinoma Tissue using Collagen IV Mouse mAb diluted at 1:200.