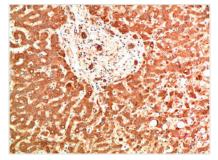

Immunohistochemical analysis of paraffinembedded Human Liver Carcinoma Tissue using Collagen IV Mouse mAb diluted at 1:200.

Immunohistochemical analysis of paraffinembedded Human Skin Carcinoma Tissue using Collagen IV Mouse mAb diluted at 1:200.