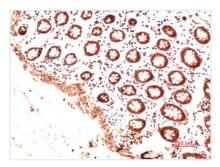

## COL2A1 Monoclonal Antibody

| <b>Product Code</b>        | CSB-MA186977                                                                                                    |
|----------------------------|-----------------------------------------------------------------------------------------------------------------|
| Storage                    | Upon receipt, store at -20°C or -80°C. Avoid repeated freeze.                                                   |
| Research Use               | Shipped at 4°C. Upon delivery aliquot and store at -20°C or -80°C. Avoid repeated freeze.                       |
| Uniprot No.                | P02458                                                                                                          |
| Immunogen                  | Synthetic Peptide                                                                                               |
| Raised In                  | Mouse                                                                                                           |
| Species Reactivity         | Human, Mouse, Rat                                                                                               |
| <b>Tested Applications</b> | ELISA,IHC;Recommended dilution:IHC:1:50-1:200                                                                   |
| Form                       | Liquid                                                                                                          |
| Conjugate                  | Non-conjugated                                                                                                  |
| Storage Buffer             | PBS, pH 7.4, containing 0.02% sodium azide as Preservative and 50% Glycerol.                                    |
| Purification Method        | The antibody was affinity-purified from mouse ascites by affinity-chromatography using specific immunogen.      |
| Alias                      | Collagen alpha-1(II) chain (Alpha-1 type II collagen) [Cleaved into: Collagen alpha-1(II) chain; Chondrocalcin] |
| Product Type               | Monoclonal Antibody                                                                                             |
| Immunogen Species          | Homo sapiens (Human)                                                                                            |
| Image                      | Immunohietochemical analysis of paraffin-                                                                       |

Immunohistochemical analysis of paraffinembedded Human Lung Carcinoma Tissue using Collagen II Mouse mAb diluted at 1:200

Immunohistochemical analysis of paraffinembedded Human Colon Carcinoma Tissue using Collagen II Mouse mAb diluted at 1:200