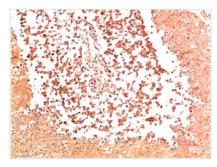

## COL2A1 Monoclonal Antibody

| <b>Product Code</b>        | CSB-MA186977                                                                                                    |
|----------------------------|-----------------------------------------------------------------------------------------------------------------|
| Storage                    | Upon receipt, store at -20°C or -80°C. Avoid repeated freeze.                                                   |
| Research Use               | Shipped at 4°C. Upon delivery aliquot and store at -20°C or -80°C. Avoid repeated freeze.                       |
| Uniprot No.                | P02458                                                                                                          |
| Immunogen                  | Synthetic Peptide                                                                                               |
| Raised In                  | Mouse                                                                                                           |
| Species Reactivity         | Human, Mouse, Rat                                                                                               |
| <b>Tested Applications</b> | ELISA,IHC;Recommended dilution:IHC:1:50-1:200                                                                   |
| Form                       | Liquid                                                                                                          |
| Conjugate                  | Non-conjugated                                                                                                  |
| Storage Buffer             | PBS, pH 7.4, containing 0.02% sodium azide as Preservative and 50% Glycerol.                                    |
| Purification Method        | The antibody was affinity-purified from mouse ascites by affinity-chromatography using specific immunogen.      |
| Alias                      | Collagen alpha-1(II) chain (Alpha-1 type II collagen) [Cleaved into: Collagen alpha-1(II) chain; Chondrocalcin] |
| Product Type               | Monoclonal Antibody                                                                                             |
| Immunogen Species          | Homo sapiens (Human)                                                                                            |
| Image                      | Immunohietochemical analysis of paraffin-                                                                       |

Immunohistochemical analysis of paraffinembedded Human Lung Carcinoma Tissue using Collagen II Mouse mAb diluted at 1:200

Immunohistochemical analysis of paraffinembedded Human Colon Carcinoma Tissue using Collagen II Mouse mAb diluted at 1:200