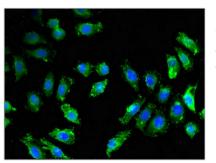

Immunofluorescent analysis of A549 cells using CSB-PA002524LA01HU at dilution of 1:100 and Alexa Fluor 488-congugated AffiniPure Goat Anti-Rabbit IgG(H+L)