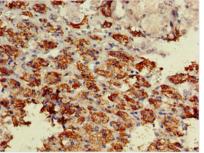

Immunohistochemistry of paraffin-embedded human adrenal gland tissue using CSB-PA002524LA01HU at dilution of 1:100

1