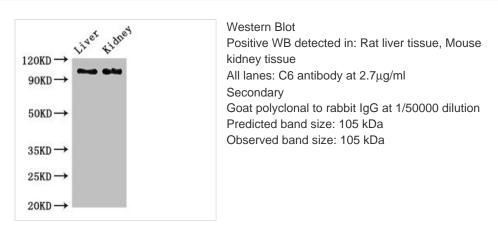

## C6 Antibody

| Product Code               | CSB-PA004036LA01HU                                                               |
|----------------------------|----------------------------------------------------------------------------------|
| Storage                    | Upon receipt, store at -20°C or -80°C. Avoid repeated freeze.                    |
| Uniprot No.                | P13671                                                                           |
| Immunogen                  | Recombinant Human Complement component C6 protein (521-655AA)                    |
| Raised In                  | Rabbit                                                                           |
| Species Reactivity         | Human, Mouse, Rat                                                                |
| <b>Tested Applications</b> | ELISA, WB, IHC; Recommended dilution: WB:1:500-1:5000, IHC:1:20-1:200            |
| Form                       | Liquid                                                                           |
| Conjugate                  | Non-conjugated                                                                   |
| Storage Buffer             | Preservative: 0.03% Proclin 300<br>Constituents: 50% Glycerol, 0.01M PBS, pH 7.4 |
| Purification Method        | >95%, Protein G purified                                                         |
| Isotype                    | IgG                                                                              |
| Clonality                  | Polyclonal                                                                       |
| Alias                      | Complement component C6, C6                                                      |
| Immunogen Species          | Homo sapiens (Human)                                                             |
| Research Area              | Immunology                                                                       |
| Target Names               | C6                                                                               |
|                            |                                                                                  |