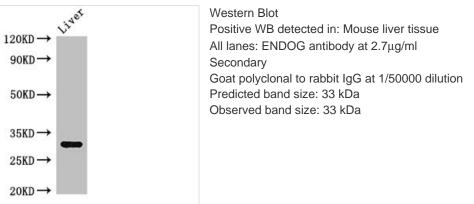

## **ENDOG** Antibody

| Product Code        | CSB-PA007665LA01HU                                                               |
|---------------------|----------------------------------------------------------------------------------|
| Storage             | Upon receipt, store at -20°C or -80°C. Avoid repeated freeze.                    |
| Uniprot No.         | Q14249                                                                           |
| Immunogen           | Recombinant Human Endonuclease G, mitochondrial protein (49-297AA)               |
| Raised In           | Rabbit                                                                           |
| Species Reactivity  | Human, Mouse                                                                     |
| Tested Applications | ELISA, WB; Recommended dilution: WB:1:500-1:5000                                 |
| Form                | Liquid                                                                           |
| Conjugate           | Non-conjugated                                                                   |
| Storage Buffer      | Preservative: 0.03% Proclin 300<br>Constituents: 50% Glycerol, 0.01M PBS, pH 7.4 |
| Purification Method | >95%, Protein G purified                                                         |
| Isotype             | IgG                                                                              |
| Clonality           | Polyclonal                                                                       |
| Alias               | Endonuclease G, mitochondrial (Endo G) (EC 3.1.30), ENDOG                        |
| Immunogen Species   | Homo sapiens (Human)                                                             |
| Research Area       | Cell Biology                                                                     |
| Target Names        | ENDOG                                                                            |
| Image               | Mostorn Plot                                                                     |