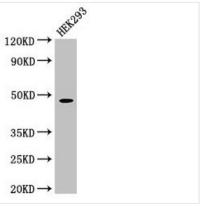

Western Blot

Positive WB detected in: HEK293 whole cell

All lanes: PEPD antibody at 1.5µg/ml

Secondary

Goat polyclonal to rabbit IgG at 1/50000 dilution

Predicted band size: 55, 50, 48 kDa Observed band size: 48 kDa