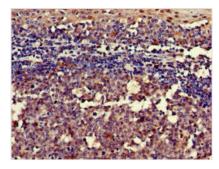

Immunohistochemistry of paraffin-embedded human tonsil tissue using CSB-PA019649LA01HU at dilution of 1:100

Immunofluorescent analysis of HepG2 cells using CSB-PA019649LA01HU at dilution of 1:100 and Alexa Fluor 488-congugated AffiniPure Goat Anti-Rabbit IgG(H+L)