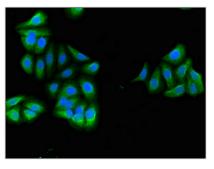

Immunohistochemistry of paraffin-embedded human tonsil tissue using CSB-PA019649LA01HU at dilution of 1:100

Immunofluorescent analysis of HepG2 cells using CSB-PA019649LA01HU at dilution of 1:100 and Alexa Fluor 488-congugated AffiniPure Goat Anti-Rabbit IgG(H+L)