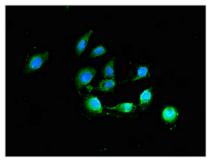

Immunohistochemistry of paraffin-embedded human lung cancer using CSB-PA12959A0Rb at dilution of 1:100

Immunofluorescent analysis of A549 cells using CSB-PA12959A0Rb at dilution of 1:100 and Alexa Fluor 488-congugated AffiniPure Goat Anti-Rabbit IgG(H+L)