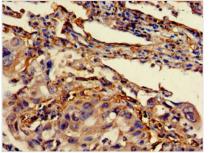

Immunohistochemistry of paraffin-embedded human lung cancer using CSB-PA12959A0Rb at dilution of 1:100

Immunofluorescent analysis of A549 cells using CSB-PA12959A0Rb at dilution of 1:100 and Alexa Fluor 488-congugated AffiniPure Goat Anti-Rabbit IgG(H+L)