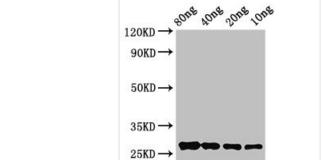

 $20KD \rightarrow$ 

Positive WB detected in Recombinant protein

All lanes: OLE9 antibody at 2.8µg/ml

Secondary

Goat polyclonal to rabbit IgG at 1/50000 dilution

predicted band size: 27 kDa observed band size: 27 kDa