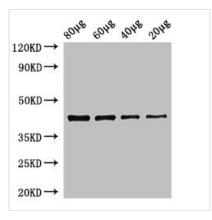

Western Blot

Positive WB detected in: adult Zebrafish tissue

80μg, 60μg, 40μg, 20μg

All lanes: egfra antibody at 3.5μg/ml

Secondary

Goat polyclonal to rabbit IgG at 1/50000 dilution

Predicted band size: 43 kDa Observed band size: 43 kDa