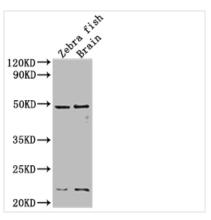

## **CUSABIO TECHNOLOGY LLC**

Western Blot

Positive WB detected in: adult Zebra fish, adult

Zebra fish brain tissue

All lanes:egfra antibody at 1:2000

Secondary

Goat polyclonal to rabbit IgG at 1/50000 dilution

Predicted band size: 43 kDa Observed band size: 43 kDa