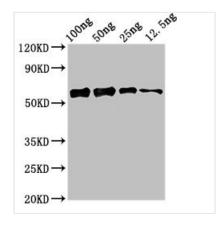

Image

Western Blot Positive WB detected in Recombinant protein All lanes: ald1 antibody at 2.4µg/ml Secondary Goat polyclonal to rabbit IgG at 1/50000 dilution predicted band size: 57 kDa observed band size: 57 kDa