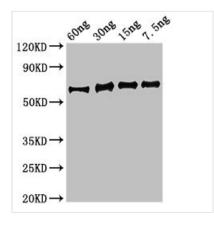

## Image

Western Blot Positive WB detected in Recombinant protein All lanes: eno antibody at 3.5µg/ml Secondary Goat polyclonal to rabbit IgG at 1/50000 dilution Predicted band size: 64 kDa Observed band size: 64 kDa