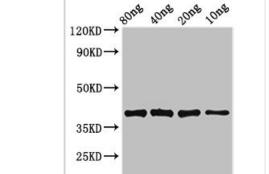

 $20KD \rightarrow$ 

Positive WB detected in Recombinant protein

All lanes: lexA antibody at 3.4µg/ml

Secondary

Goat polyclonal to rabbit IgG at 1/50000 dilution

predicted band size: 39 kDa observed band size: 39 kDa