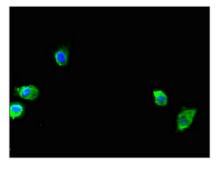

**Image** 

Immunofluorescent analysis of Hela cells using CSB-PA618985LA01HU at dilution of 1:100 and Alexa Fluor 488-congugated AffiniPure Goat Anti-Rabbit IgG(H+L)