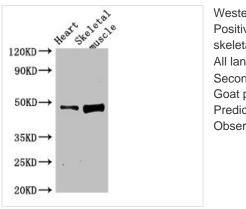

Image

Western Blot Positive WB detected in: Rat heart tissue, Rat skeletal muscle tissue All lanes: LEXM antibody at 4µg/ml Secondary Goat polyclonal to rabbit IgG at 1/50000 dilution Predicted band size: 48 kDa Observed band size: 48 kDa