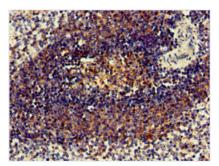

Immunohistochemistry of paraffin-embedded human spleen tissue using CSB-PA670268LA01HU at dilution of 1:100

1