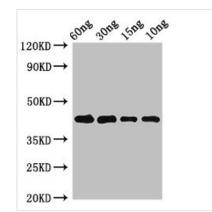

Western Blot

Positive WB detected in Recombinant protein All lanes: Pollen allergen Phl p 5b antibody at  $2.7\mu g/ml$ 

Secondary

Goat polyclonal to rabbit IgG at 1/50000 dilution

predicted band size: 43 kDa observed band size: 43 kDa