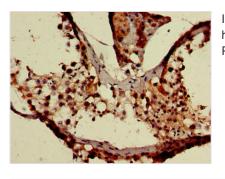

Image

Immunohistochemistry of paraffin-embedded human testis tissue using CSB-PA764111LA01HU at dilution of 1:100

Immunofluorescent analysis of Hela cells using CSB-PA764111LA01HU at dilution of 1:100 and Alexa Fluor 488-congugated AffiniPure Goat Anti-Rabbit IgG(H+L)