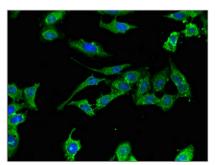

Image

Immunohistochemistry of paraffin-embedded human testis tissue using CSB-PA764111LA01HU at dilution of 1:100

Immunofluorescent analysis of Hela cells using CSB-PA764111LA01HU at dilution of 1:100 and Alexa Fluor 488-congugated AffiniPure Goat Anti-Rabbit IgG(H+L)