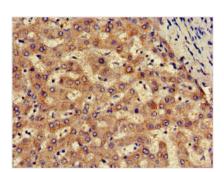

## **CUSABIO TECHNOLOGY LLC**

Immunohistochemistry of paraffin-embedded human liver tissue using CSB-PA768239LA01HU at dilution of 1:100

Immunofluorescent analysis of HepG2 cells using CSB-PA768239LA01HU at dilution of 1:100 and Alexa Fluor 488-congugated AffiniPure Goat Anti-Rabbit IgG(H+L)