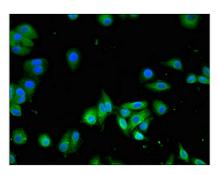

## **CUSABIO TECHNOLOGY LLC**

Immunohistochemistry of paraffin-embedded human liver tissue using CSB-PA768239LA01HU at dilution of 1:100

Immunofluorescent analysis of HepG2 cells using CSB-PA768239LA01HU at dilution of 1:100 and Alexa Fluor 488-congugated AffiniPure Goat Anti-Rabbit IgG(H+L)