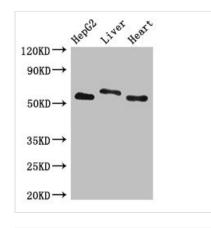

**Image** 

Western Blot

Positive WB detected in: HepG2 whole cell lysate, Rat liver tissue, Mouse heart tissue All lanes: SLC13A5 antibody at 2.7µg/ml

Goat polyclonal to rabbit IgG at 1/50000 dilution

Predicted band size: 64, 59, 62 kDa Observed band size: 64, 59 kDa