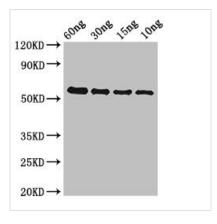

**Image** 

Positive WB detected in Recombinant protein

All lanes: gelE antibody at 2µg/ml

Secondary

Goat polyclonal to rabbit IgG at 1/50000 dilution

predicted band size: 47.5 kDa observed band size: 53 kDa