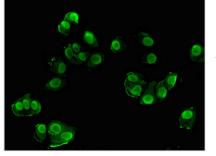

Image

Immunofluorescent analysis of MCF-7 cells using CSB-PA770358LA01HU at dilution of 1:100 and Alexa Fluor 488-congugated AffiniPure Goat Anti-Rabbit IgG(H+L)

1