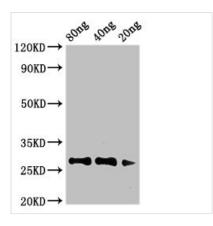

Western Blot

Positive WB detected in Recombinant protein All lanes: Major pollen allergen Art v 1 antibody at 3.4µg/ml

Goat polyclonal to rabbit IgG at 1/50000 dilution

predicted band size: 27 kDa observed band size: 27 kDa