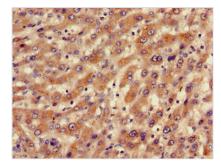

## **BBS10** Antibody

| <b>Product Code</b>        | CSB-PA823443LA01HU                                                               |
|----------------------------|----------------------------------------------------------------------------------|
| Storage                    | Upon receipt, store at -20°C or -80°C. Avoid repeated freeze.                    |
| Uniprot No.                | Q8TAM1                                                                           |
| Immunogen                  | Recombinant Human Bardet-Biedl syndrome 10 protein (435-552AA)                   |
| Raised In                  | Rabbit                                                                           |
| Species Reactivity         | Human                                                                            |
| <b>Tested Applications</b> | ELISA, IHC; Recommended dilution: IHC:1:20-1:200                                 |
| Form                       | Liquid                                                                           |
| Conjugate                  | Non-conjugated                                                                   |
| Storage Buffer             | Preservative: 0.03% Proclin 300<br>Constituents: 50% Glycerol, 0.01M PBS, pH 7.4 |
| Purification Method        | >95%, Protein G purified                                                         |
| Isotype                    | IgG                                                                              |
| Clonality                  | Polyclonal                                                                       |
| Alias                      | Bardet-Biedl syndrome 10 protein, BBS10, C12orf58                                |
| Immunogen Species          | Homo sapiens (Human)                                                             |
| Research Area              | Neuroscience                                                                     |
| Target Names               | BBS10                                                                            |
| Image                      | Immunohistochemistry of paraffin-embedded                                        |

Immunohistochemistry of paraffin-embedded human liver cancer using CSB-PA823443LA01HU at dilution of 1:100