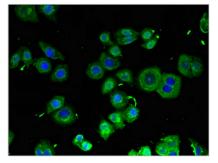

Image

Immunofluorescent analysis of PC-3 cells using CSB-PA855061LA01HU at dilution of 1:100 and Alexa Fluor 488-congugated AffiniPure Goat Anti-Rabbit IgG(H+L)

1