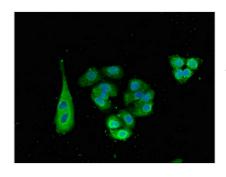

## **CUSABIO TECHNOLOGY LLC**

🕜 Tel: +1-301-363-4651 🛛 🖂 Email: cusabio@cusabio.com 🙆 Website: www.cusabio.com 🧉

Immunofluorescent analysis of HepG2 cells using CSB-PA882091LA01HU at dilution of 1:100 and Alexa Fluor 488-congugated AffiniPure Goat Anti-Rabbit IgG(H+L)