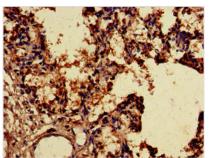

Immunohistochemistry of paraffin-embedded human colon cancer using CSB-PA882091LA01HU at dilution of 1:100

Immunohistochemistry of paraffin-embedded human lung tissue using CSB-PA882091LA01HU at dilution of 1:100