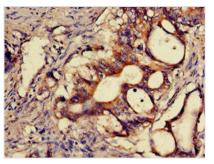

Immunohistochemistry of paraffin-embedded human colon cancer using CSB-PA882091LA01HU at dilution of 1:100

Immunohistochemistry of paraffin-embedded human lung tissue using CSB-PA882091LA01HU at dilution of 1:100