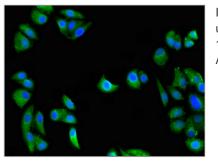

## **CUSABIO TECHNOLOGY LLC**

🕜 Tel: +1-301-363-4651 🛛 🖾 Email: cusabio@cusabio.com 🥥 Website: www.cusabio.com 🍙

Immunofluorescent analysis of HepG2 cells using CSB-PA887007LA01HU at dilution of 1:100 and Alexa Fluor 488-congugated AffiniPure Goat Anti-Rabbit IgG(H+L)