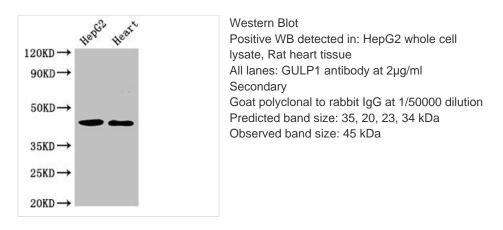

## **GULP1** Antibody

| Product Code        | CSB-PA887007LA01HU                                                                                                                                    |
|---------------------|-------------------------------------------------------------------------------------------------------------------------------------------------------|
| Storage             | Upon receipt, store at -20°C or -80°C. Avoid repeated freeze.                                                                                         |
| Uniprot No.         | Q9UBP9                                                                                                                                                |
| Immunogen           | Recombinant Human PTB domain-containing engulfment adapter protein 1 protein (199-279AA)                                                              |
| Raised In           | Rabbit                                                                                                                                                |
| Species Reactivity  | Human, Rat                                                                                                                                            |
| Tested Applications | ELISA, WB, IF; Recommended dilution: WB:1:500-1:5000, IF:1:50-1:200                                                                                   |
| Form                | Liquid                                                                                                                                                |
| Conjugate           | Non-conjugated                                                                                                                                        |
| Storage Buffer      | Preservative: 0.03% Proclin 300<br>Constituents: 50% Glycerol, 0.01M PBS, pH 7.4                                                                      |
| Purification Method | >95%, Protein G purified                                                                                                                              |
| Isotype             | lgG                                                                                                                                                   |
| Clonality           | Polyclonal                                                                                                                                            |
| Alias               | PTB domain-containing engulfment adapter protein 1 (Cell death protein 6 homolog) (PTB domain adapter protein CED-6) (Protein GULP), GULP1, CED6 GULP |
| Immunogen Species   | Homo sapiens (Human)                                                                                                                                  |
| Research Area       | Signal Transduction                                                                                                                                   |
| Target Names        | GULP1                                                                                                                                                 |
|                     |                                                                                                                                                       |