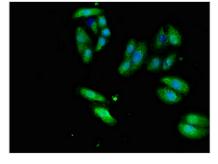

## **ERVW-1** Antibody

| <b>Product Code</b>        | CSB-PA891578LA01HU                                                               |
|----------------------------|----------------------------------------------------------------------------------|
| Storage                    | Upon receipt, store at -20°C or -80°C. Avoid repeated freeze.                    |
| Uniprot No.                | Q9UQF0                                                                           |
| Immunogen                  | Recombinant Human Syncytin-1 protein (21-443AA)                                  |
| Raised In                  | Rabbit                                                                           |
| Species Reactivity         | Human                                                                            |
| <b>Tested Applications</b> | ELISA, IHC, IF; Recommended dilution: IHC:1:20-1:200, IF:1:50-1:200              |
| Form                       | Liquid                                                                           |
| Conjugate                  | Non-conjugated                                                                   |
| Storage Buffer             | Preservative: 0.03% Proclin 300<br>Constituents: 50% Glycerol, 0.01M PBS, pH 7.4 |
| <b>Purification Method</b> | >95%, Protein G purified                                                         |
| Isotype                    | IgG                                                                              |
| Clonality                  | Polyclonal                                                                       |
| Product Type               | Polyclonal Antibody                                                              |
| Immunogen Species          | Homo sapiens (Human)                                                             |
| Research Area              | Developmental Biology                                                            |
| Target Names               | ERVW-1                                                                           |
| Image                      | Immunofluorescent analysis of HonC2 colls                                        |

Immunofluorescent analysis of HepG2 cells using CSB-PA891578LA01HU at dilution of 1:100 and Alexa Fluor 488-congugated AffiniPure Goat Anti-Rabbit IgG(H+L)

Immunohistochemistry of paraffin-embedded human testicle tissue using CSB-PA891578LA01HU at dilution of 1:300