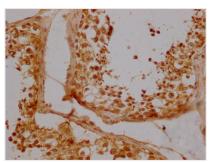

Immunofluorescent analysis of HepG2 cells using CSB-PA891578LA01HU at dilution of 1:100 and Alexa Fluor 488-congugated AffiniPure Goat Anti-Rabbit IgG(H+L)

Immunohistochemistry of paraffin-embedded human testicle tissue using CSB-PA891578LA01HU at dilution of 1:300