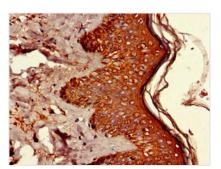

Immunohistochemistry of paraffin-embedded human pancreatic tissue using CSB-PA892477LA01HU at dilution of 1:100

Immunohistochemistry of paraffin-embedded human skin tissue using CSB-PA892477LA01HU at dilution of 1:100