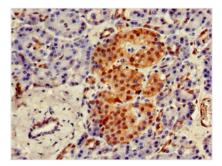

Immunohistochemistry of paraffin-embedded human pancreatic tissue using CSB-PA892477LA01HU at dilution of 1:100

Immunohistochemistry of paraffin-embedded human skin tissue using CSB-PA892477LA01HU at dilution of 1:100