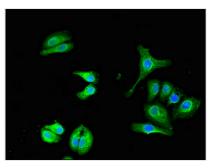

## **CUSABIO TECHNOLOGY LLC**

Immunofluorescent analysis of HepG2 cells using CSB-PA892477LA01HU at dilution of 1:100 and Alexa Fluor 488-congugated AffiniPure Goat Anti-Rabbit IgG(H+L)