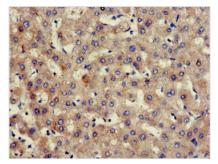

## **HPX** Antibody

| <b>Product Code</b>        | CSB-PA14619A0Rb                                                                  |
|----------------------------|----------------------------------------------------------------------------------|
| Storage                    | Upon receipt, store at -20°C or -80°C. Avoid repeated freeze.                    |
| Uniprot No.                | P02790                                                                           |
| Immunogen                  | Recombinant Human Hemopexin protein (32-254AA)                                   |
| Raised In                  | Rabbit                                                                           |
| Species Reactivity         | Human                                                                            |
| <b>Tested Applications</b> | ELISA, IHC, IF; Recommended dilution: IHC:1:20-1:200, IF:1:50-1:200              |
| Form                       | Liquid                                                                           |
| Conjugate                  | Non-conjugated                                                                   |
| Storage Buffer             | Preservative: 0.03% Proclin 300<br>Constituents: 50% Glycerol, 0.01M PBS, pH 7.4 |
| Purification Method        | >95%, Protein G purified                                                         |
| Isotype                    | IgG                                                                              |
| Clonality                  | Polyclonal                                                                       |
| Alias                      | Hemopexin (Beta-1B-glycoprotein), HPX                                            |
| Immunogen Species          | Homo sapiens (Human)                                                             |
| Research Area              | Signal Transduction                                                              |
| Target Names               | HPX                                                                              |
| Image                      | Immunohictochomistry of paraffin omhoddod                                        |

Immunohistochemistry of paraffin-embedded human liver tissue using CSB-PA14619A0Rb at dilution of 1:100

Immunofluorescent analysis of Hela cells using CSB-PA14619A0Rb at dilution of 1:100 and Alexa Fluor 488-congugated AffiniPure Goat Anti-Rabbit IgG(H+L)