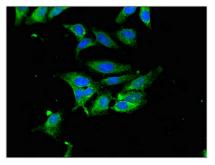

Immunohistochemistry of paraffin-embedded human liver tissue using CSB-PA14619A0Rb at dilution of 1:100

Immunofluorescent analysis of Hela cells using CSB-PA14619A0Rb at dilution of 1:100 and Alexa Fluor 488-congugated AffiniPure Goat Anti-Rabbit IgG(H+L)