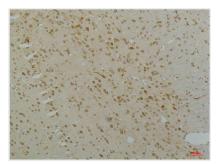

Immunohistochemical analysis of paraffinembedded Rat Brain Tissue using Cav1.2Rabbit pAb diluted at 1:200.

Immunohistochemical analysis of paraffinembedded Mouse Brain Tissue using Cav1.2Rabbit pAb diluted at 1:200.