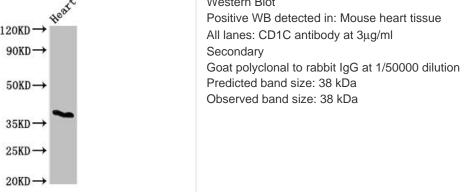

## CD1C Antibody

| Product Code               | CSB-PA004891LA01HU                                                                                                                |
|----------------------------|-----------------------------------------------------------------------------------------------------------------------------------|
| Storage                    | Upon receipt, store at -20°C or -80°C. Avoid repeated freeze.                                                                     |
| Uniprot No.                | P29017                                                                                                                            |
| Immunogen                  | Recombinant Human T-cell surface glycoprotein CD1c protein (18-302AA)                                                             |
| Raised In                  | Rabbit                                                                                                                            |
| Species Reactivity         | Human, Mouse                                                                                                                      |
| <b>Tested Applications</b> | ELISA, WB, IF; Recommended dilution: WB:1:500-1:5000, IF:1:50-1:200                                                               |
| Form                       | Liquid                                                                                                                            |
| Conjugate                  | Non-conjugated                                                                                                                    |
| Storage Buffer             | Preservative: 0.03% Proclin 300<br>Constituents: 50% Glycerol, 0.01M PBS, pH 7.4                                                  |
| Purification Method        | >95%, Protein G purified                                                                                                          |
| Isotype                    | IgG                                                                                                                               |
| Clonality                  | Polyclonal                                                                                                                        |
| Alias                      | T-cell surface glycoprotein CD1c (CD antigen CD1c), CD1C                                                                          |
| Immunogen Species          | Homo sapiens (Human)                                                                                                              |
| Research Area              | Immunology                                                                                                                        |
| Target Names               | CD1C                                                                                                                              |
| Image                      | 120KD→<br>Norm→<br>Western Blot<br>Positive WB detected in: Mouse heart tissue<br>All lanes: CD1C antibody at 3µg/ml<br>Secondary |