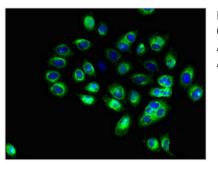

## **CUSABIO TECHNOLOGY LLC**

🕜 Tel: +1-301-363-4651 🛛 🖂 Email: cusabio@cusabio.com 🥥 Website: www.cusabio.com 🧉

Immunofluorescent analysis of A549 cells using CSB-PA004891LA01HU at dilution of 1:100 and Alexa Fluor 488-congugated AffiniPure Goat Anti-Rabbit IgG(H+L)