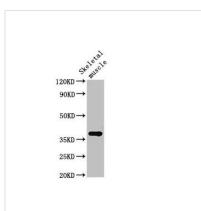

Western Blot

Positive WB detected in: Rat skeletal muscle

All lanes: Ctgf antibody at 3µg/ml

Secondary

Goat polyclonal to rabbit IgG at 1/50000 dilution

Predicted band size: 38 kDa Observed band size: 38 kDa