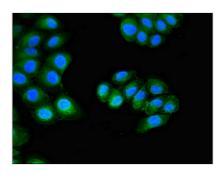

## **CUSABIO TECHNOLOGY LLC**

🕜 Tel: +1-301-363-4651 🛛 🖂 Email: cusabio@cusabio.com 🥥 Website: www.cusabio.com 🧉

Immunofluorescent analysis of A549 cells using CSB-PA006226LA01HU at dilution of 1:100 and Alexa Fluor 488-congugated AffiniPure Goat Anti-Rabbit IgG(H+L)