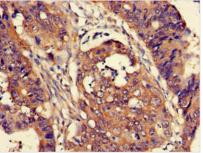

Immunohistochemistry of paraffin-embedded human colon cancer using CSB-PA006226LA01HU at dilution of 1:100

Immunohistochemistry of paraffin-embedded human liver cancer using CSB-PA006226LA01HU at dilution of 1:100