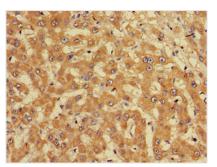

Immunohistochemistry of paraffin-embedded human colon cancer using CSB-PA006226LA01HU at dilution of 1:100

Immunohistochemistry of paraffin-embedded human liver cancer using CSB-PA006226LA01HU at dilution of 1:100