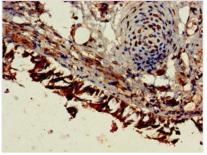

## ESM1 Antibody

| Product Code               | CSB-PA007825HA01HU                                                               |
|----------------------------|----------------------------------------------------------------------------------|
| Storage                    | Upon receipt, store at -20°C or -80°C. Avoid repeated freeze.                    |
| Uniprot No.                | Q9NQ30                                                                           |
| Immunogen                  | Recombinant Human Endothelial cell-specific molecule 1 protein (20-184AA)        |
| Raised In                  | Rabbit                                                                           |
| Species Reactivity         | Human                                                                            |
| <b>Tested Applications</b> | ELISA, IHC; Recommended dilution: IHC:1:20-1:200                                 |
| Form                       | Liquid                                                                           |
| Conjugate                  | Non-conjugated                                                                   |
| Storage Buffer             | Preservative: 0.03% Proclin 300<br>Constituents: 50% Glycerol, 0.01M PBS, pH 7.4 |
| Purification Method        | >95%, Protein G purified                                                         |
| Isotype                    | lgG                                                                              |
| Clonality                  | Polyclonal                                                                       |
| Alias                      | Endothelial cell-specific molecule 1 (ESM-1), ESM1                               |
| Immunogen Species          | Homo sapiens (Human)                                                             |
| Research Area              | Tags & Cell Markers                                                              |
| Target Names               | ESM1                                                                             |
| Image                      | Immun abiata a consister of paraffin, amb addad                                  |

Immunohistochemistry of paraffin-embedded human lung tissue using CSB-PA007825HA01HU at dilution of 1:100

1