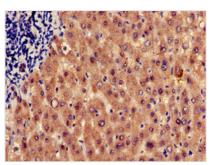

Image

Immunohistochemistry of paraffin-embedded human small intestine tissue using CSB-PA010737LA01HU at dilution of 1:100

Immunohistochemistry of paraffin-embedded human liver tissue using CSB-PA010737LA01HU at dilution of 1:100