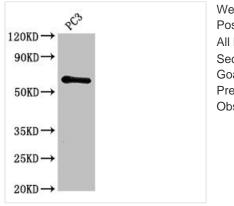

Western Blot Positive WB detected in: PC-3 whole cell lysate All lanes: HRH1 antibody at 2.8µg/ml Secondary Goat polyclonal to rabbit IgG at 1/50000 dilution Predicted band size: 56 kDa Observed band size: 56 kDa