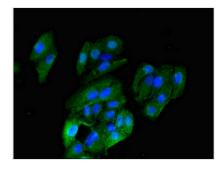

## **CUSABIO TECHNOLOGY LLC**

🕜 Tel: +1-301-363-4651 🛛 🖂 Email: cusabio@cusabio.com 📀 Website: www.cusabio.com 🍵

Immunofluorescent analysis of HepG2 cells using CSB-PA010737LA01HU at dilution of 1:100 and Alexa Fluor 488-congugated AffiniPure Goat Anti-Rabbit IgG(H+L)