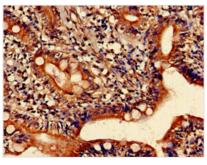

Image

Immunohistochemistry of paraffin-embedded human small intestine tissue using CSB-PA010737LA01HU at dilution of 1:100

Immunohistochemistry of paraffin-embedded human liver tissue using CSB-PA010737LA01HU at dilution of 1:100