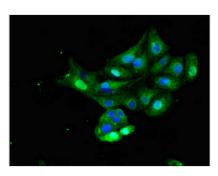

## **CUSABIO TECHNOLOGY LLC**

Immunofluorescent analysis of HepG2 cells using CSB-PA011753LA01HU at dilution of 1:100 and Alexa Fluor 488-congugated AffiniPure Goat Anti-Rabbit IgG(H+L)