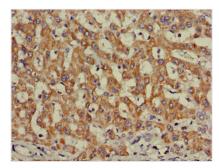

Immunohistochemistry of paraffin-embedded human liver cancer using CSB-PA011753LA01HU at dilution of 1:100

Immunohistochemistry of paraffin-embedded human kidney tissue using CSB-PA011753LA01HU at dilution of 1:100