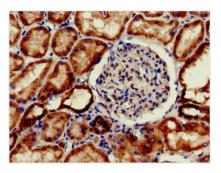

Immunohistochemistry of paraffin-embedded human liver cancer using CSB-PA011753LA01HU at dilution of 1:100

Immunohistochemistry of paraffin-embedded human kidney tissue using CSB-PA011753LA01HU at dilution of 1:100