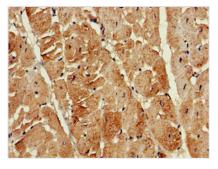

Immunohistochemistry of paraffin-embedded human heart tissue using CSB-PA012203LA01HU at dilution of 1:100

Immunohistochemistry of paraffin-embedded human brain tissue using CSB-PA012203LA01HU at dilution of 1:100