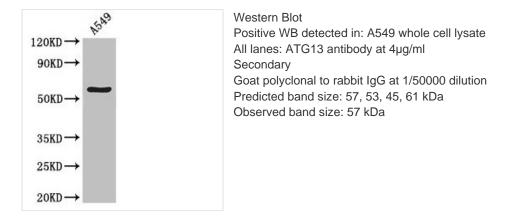

## ATG13 Antibody

| Product Code        | CSB-PA012203LA01HU                                                               |
|---------------------|----------------------------------------------------------------------------------|
| Storage             | Upon receipt, store at -20°C or -80°C. Avoid repeated freeze.                    |
| Uniprot No.         | O75143                                                                           |
| Immunogen           | Recombinant Human Autophagy-related protein 13 protein (315-517AA)               |
| Raised In           | Rabbit                                                                           |
| Species Reactivity  | Human                                                                            |
| Tested Applications | ELISA, WB, IHC; Recommended dilution: WB:1:500-1:5000, IHC:1:20-1:200            |
| Form                | Liquid                                                                           |
| Conjugate           | Non-conjugated                                                                   |
| Storage Buffer      | Preservative: 0.03% Proclin 300<br>Constituents: 50% Glycerol, 0.01M PBS, pH 7.4 |
| Purification Method | >95%, Protein G purified                                                         |
| Isotype             | IgG                                                                              |
| Clonality           | Polyclonal                                                                       |
| Alias               | Autophagy-related protein 13, ATG13, KIAA0652                                    |
| Immunogen Species   | Homo sapiens (Human)                                                             |
| Research Area       | Cancer                                                                           |
| Target Names        | ATG13                                                                            |
| Image               | Immunchictochomistry of paraffin embedded                                        |