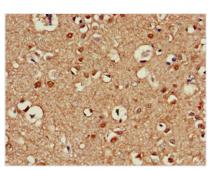

Immunohistochemistry of paraffin-embedded human heart tissue using CSB-PA012203LA01HU at dilution of 1:100

Immunohistochemistry of paraffin-embedded human brain tissue using CSB-PA012203LA01HU at dilution of 1:100