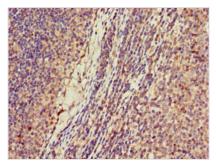

## KIF2A Antibody

| <b>Product Code</b>        | CSB-PA012332LA01HU                                                               |
|----------------------------|----------------------------------------------------------------------------------|
| Storage                    | Upon receipt, store at -20°C or -80°C. Avoid repeated freeze.                    |
| Uniprot No.                | O00139                                                                           |
| Immunogen                  | Recombinant Human Kinesin-like protein KIF2A protein (5-308AA)                   |
| Raised In                  | Rabbit                                                                           |
| Species Reactivity         | Human                                                                            |
| <b>Tested Applications</b> | ELISA, IHC; Recommended dilution: IHC:1:20-1:200                                 |
| Form                       | Liquid                                                                           |
| Conjugate                  | Non-conjugated                                                                   |
| Storage Buffer             | Preservative: 0.03% Proclin 300<br>Constituents: 50% Glycerol, 0.01M PBS, pH 7.4 |
| Purification Method        | >95%, Protein G purified                                                         |
| Isotype                    | IgG                                                                              |
| Clonality                  | Polyclonal                                                                       |
| Alias                      | Kinesin-like protein KIF2A (Kinesin-2) (hK2), KIF2A, KIF2 KNS2                   |
| Immunogen Species          | Homo sapiens (Human)                                                             |
| Research Area              | Signal Transduction                                                              |
| Target Names               | KIF2A                                                                            |
| Image                      | Immunohistochemistry of paraffin-embedded                                        |

Immunohistochemistry of paraffin-embedded human lymph node tissue using CSB-PA012332LA01HU at dilution of 1:100