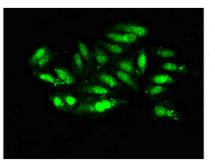

Immunofluorescent analysis of Hela cells using CSB-PA014786EA01HU at dilution of 1:100 and Alexa Fluor 488-congugated AffiniPure Goat Anti-Rabbit IgG(H+L)