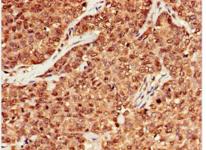

Immunohistochemistry of paraffin-embedded human ovarian cancer using CSB-PA014786EA01HU at dilution of 1:100

1