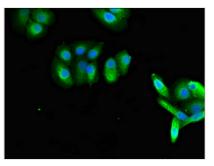

## **CUSABIO TECHNOLOGY LLC**

Immunofluorescent analysis of HepG2 cells using CSB-PA019177LA01HU at dilution of 1:100 and Alexa Fluor 488-congugated AffiniPure Goat Anti-Rabbit IgG(H+L)