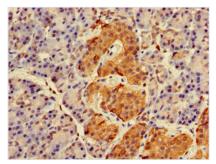

Immunohistochemistry of paraffin-embedded human pancreatic tissue using CSB-PA019177LA01HU at dilution of 1:100

Immunohistochemistry of paraffin-embedded human spleen tissue using CSB-PA019177LA01HU at dilution of 1:100