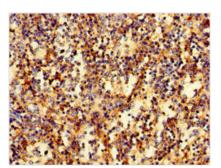

Immunohistochemistry of paraffin-embedded human pancreatic tissue using CSB-PA019177LA01HU at dilution of 1:100

Immunohistochemistry of paraffin-embedded human spleen tissue using CSB-PA019177LA01HU at dilution of 1:100