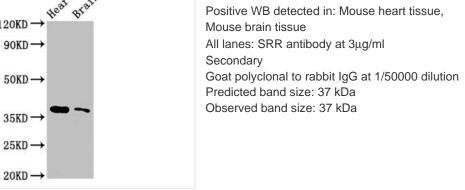

## SRR Antibody

| Product Code        | CSB-PA022691LA01HU                                                                                                                                             |                                                                                    |
|---------------------|----------------------------------------------------------------------------------------------------------------------------------------------------------------|------------------------------------------------------------------------------------|
| Storage             | Upon receipt, store at -20°C or -80°C. Avoid repeated freeze.                                                                                                  |                                                                                    |
| Uniprot No.         | Q9GZT4                                                                                                                                                         |                                                                                    |
| Immunogen           | Recombinant Human Serine racemase protein (1-340AA)                                                                                                            |                                                                                    |
| Raised In           | Rabbit                                                                                                                                                         |                                                                                    |
| Species Reactivity  | Human, Mouse                                                                                                                                                   |                                                                                    |
| Tested Applications | ELISA, WB, IHC; Recommended dilution: WB:1:500-1:5000, IHC:1:20-1:200                                                                                          |                                                                                    |
| Form                | Liquid                                                                                                                                                         |                                                                                    |
| Conjugate           | Non-conjugated                                                                                                                                                 |                                                                                    |
| Storage Buffer      | Preservative: 0.03% Proclin 300<br>Constituents: 50% Glycerol, 0.01M PBS, pH 7.4                                                                               |                                                                                    |
| Purification Method | >95%, Protein G purified                                                                                                                                       |                                                                                    |
| Isotype             | lgG                                                                                                                                                            |                                                                                    |
| Clonality           | Polyclonal                                                                                                                                                     |                                                                                    |
| Alias               | Serine racemase (EC 5.1.1.18) (D-serine ammonia-lyase) (D-serine dehydratase) (EC 4.3.1.18) (L-serine ammonia-lyase) (L-serine dehydratase) (EC 4.3.1.17), SRR |                                                                                    |
| Immunogen Species   | Homo sapiens (Human)                                                                                                                                           |                                                                                    |
| Research Area       | Neuroscience                                                                                                                                                   |                                                                                    |
| Target Names        | SRR                                                                                                                                                            |                                                                                    |
| Image               | 120KD→ <sup>Heart</sup> Brain                                                                                                                                  | Western Blot<br>Positive WB detected in: Mouse heart tissue,<br>Mouse brain tissue |