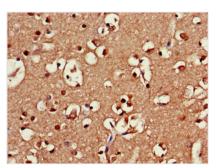

Immunohistochemistry of paraffin-embedded human brain tissue using CSB-PA022691LA01HU at dilution of 1:100