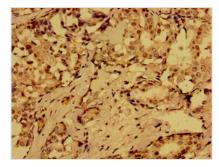

## **MLN** Antibody

| <b>Product Code</b>        | CSB-PA11109A0Rb                                                                  |
|----------------------------|----------------------------------------------------------------------------------|
| Storage                    | Upon receipt, store at -20°C or -80°C. Avoid repeated freeze.                    |
| Uniprot No.                | P12872                                                                           |
| Immunogen                  | Recombinant Human Promotilin protein (26-115AA)                                  |
| Raised In                  | Rabbit                                                                           |
| Species Reactivity         | Human                                                                            |
| <b>Tested Applications</b> | ELISA, IHC; Recommended dilution: IHC:1:20-1:200                                 |
| Form                       | Liquid                                                                           |
| Conjugate                  | Non-conjugated                                                                   |
| Storage Buffer             | Preservative: 0.03% Proclin 300<br>Constituents: 50% Glycerol, 0.01M PBS, pH 7.4 |
| Purification Method        | >95%, Protein G purified                                                         |
| Isotype                    | IgG                                                                              |
| Clonality                  | Polyclonal                                                                       |
| Alias                      | Promotilin [Cleaved into: Motilin; Motilin-associated peptide (MAP)], MLN        |
| Immunogen Species          | Homo sapiens (Human)                                                             |
| Research Area              | Signal Transduction                                                              |
| Target Names               | MLN                                                                              |
| Image                      | Immunohistochemistry of paraffin-embedded                                        |

Immunohistochemistry of paraffin-embedded human breast cancer using CSB-PA11109A0Rb at dilution of 1:100