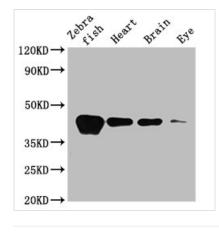

**Image** 

Positive WB detected in: Zebrafish tissue, Zebrafish heart tissue, Zebrafish brain tissue,

Zebrafish eye tissue

All lanes: acta1b antibody at 3.5µg/ml

Secondary

Goat polyclonal to rabbit IgG at 1/50000 dilution

Predicted band size: 42 kDa Observed band size: 42 kDa