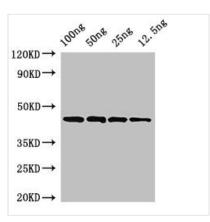

**Image** 

Western Blot

Positive WB detected in Recombinant protein

All lanes: speB antibody at 3.2µg/ml

Goat polyclonal to rabbit IgG at 1/50000 dilution

Predicted band size: 44 kDa Observed band size: 44 kDa