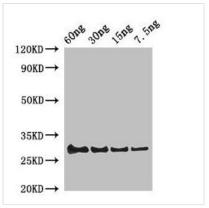

Western Blot

Positive WB detected in Recombinant protein All lanes: Lysozyme C-1 antibody at 2µg/ml

Secondary

Goat polyclonal to rabbit IgG at 1/50000 dilution

Predicted band size: 30 kDa Observed band size: 30 kDa