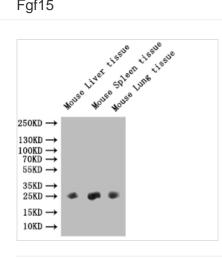

Positive WB detected in: Mouse Liver tissue lysate, Mouse Spleen tissue lysate, Mouse Lung

tissue

All lanes: Fgf15 antibody at 1:1000

Secondary

Goat polyclonal to rabbit IgG at 1/50000 dilution

Predicted band size: 26 kDa Observed band size: 26 kDa