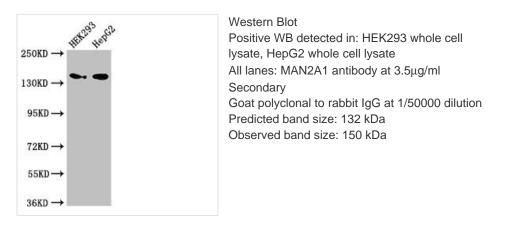

|
| Research Area       | Tags & Cell Markers                                                                                                                                                                                |
| Target Names        | MAN2A1                                                                                                                                                                                             |
|                     |                                                                                                                                                                                                    |

## Image



1



## **CUSABIO TECHNOLOGY LLC**

🕧 Tel: +1-301-363-4651 🛛 🖂 Email: cusabio@cusabio.com 📀 Website: www.cusabio.com 🍵



Immunohistochemistry of paraffin-embedded human lung cancer using CSB-PA613697LA01HU at dilution of 1:100



Immunohistochemistry of paraffin-embedded human cervical cancer using CSB-PA613697LA01HU at dilution of 1:100



Immunofluorescent analysis of Hela cells using CSB-PA613697LA01HU at dilution of 1:100 and Alexa Fluor 488-congugated AffiniPure Goat Anti-Rabbit IgG(H+L)