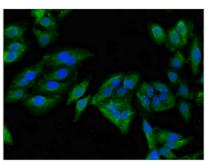

Immunohistochemistry of paraffin-embedded human cervical cancer using CSB-PA613697LA01HU at dilution of 1:100

Immunofluorescent analysis of Hela cells using CSB-PA613697LA01HU at dilution of 1:100 and Alexa Fluor 488-congugated AffiniPure Goat Anti-Rabbit IgG(H+L)