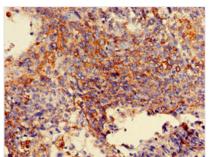

Immunohistochemistry of paraffin-embedded human cervical cancer using CSB-PA613697LA01HU at dilution of 1:100

Immunofluorescent analysis of Hela cells using CSB-PA613697LA01HU at dilution of 1:100 and Alexa Fluor 488-congugated AffiniPure Goat Anti-Rabbit IgG(H+L)