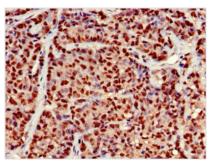

Immunohistochemistry of paraffin-embedded human ovarian cancer using CSB-PA705509LA01HU at dilution of 1:100

Immunohistochemistry of paraffin-embedded human adrenal gland tissue using CSB-PA705509LA01HU at dilution of 1:100