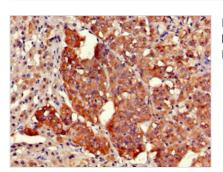

Immunohistochemistry of paraffin-embedded human ovarian cancer using CSB-PA705509LA01HU at dilution of 1:100

Immunohistochemistry of paraffin-embedded human adrenal gland tissue using CSB-PA705509LA01HU at dilution of 1:100